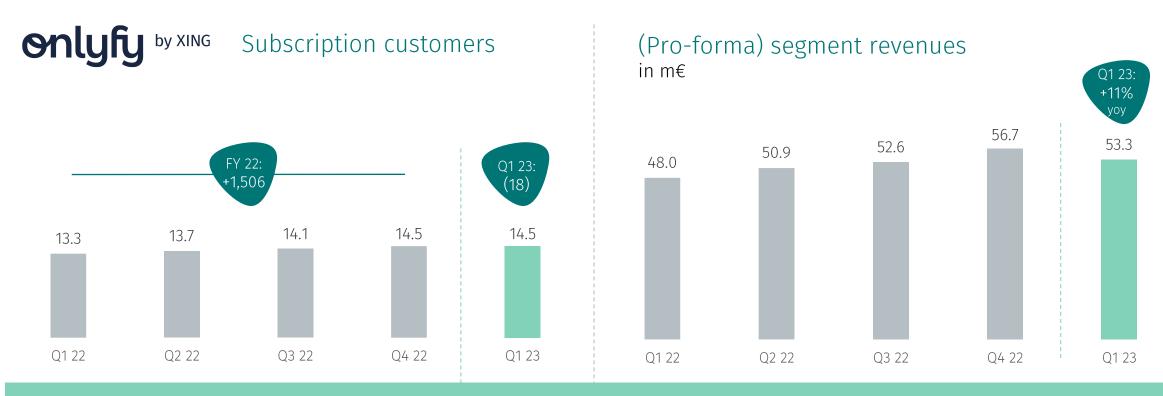

# HR SOLUTIONS & TALENT ACCESS SUBSCRIPTION CUSTOMER GROWTH REFLECTING CURRENT MARKET TREND W SLIGHT DECLINE IN Q1 23

- HR Solutions contribute 70% of NW SE group sales in Q1 23
- Growth driven by Employer Branding & B2B product bundles
- Market: job ads declining ~7% vs. H2 22 (NW SE analysis)¹
- Passive / transactional (job ads) slightly up yoy but down vs. Q4

<sup>1)</sup> Source: New Work SE's career website job crawler

We have a clear goal – to develop NWSE towards the #1 recruiting partner for HR in D-A-CH by winning talent

# Q1 23 SERVICE REVENUES: HR SOLUTIONS & TALENT ACCESS SEGMENT GROWING 11% – ACCOUNTING FOR 70 % OF TOTAL GROUP SALES