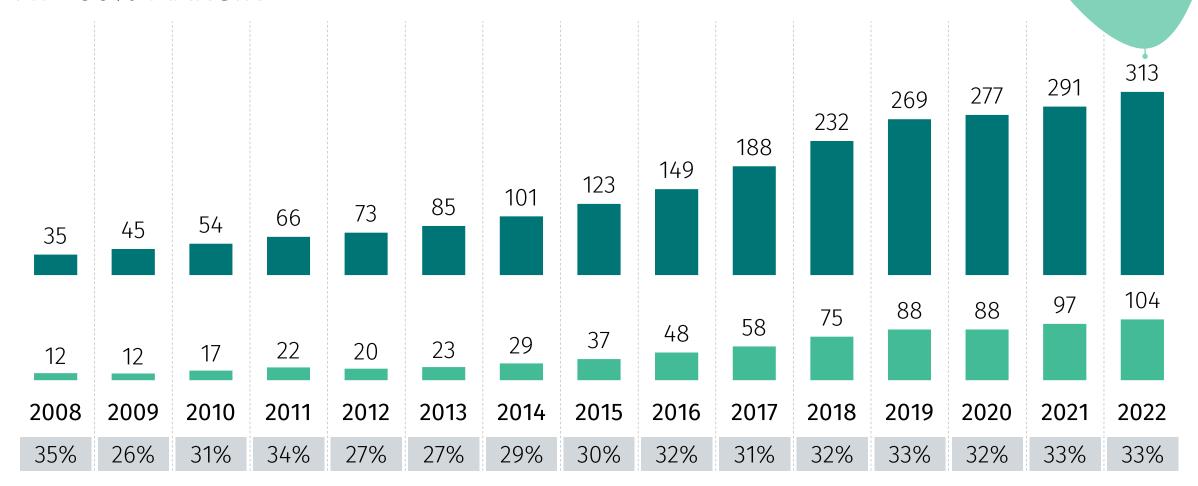

Service revenues (Mio. €)

EBITDA (Mio. €)

EBITDA margin (%)

## 2022 P&L: € 313.4M REVENUES AND € 104.1M EBITDA

| Pro-forma                   | 2022          | 2021          | 2022 vs.<br>2021 | 2022 vs.<br>2021 |
|-----------------------------|---------------|---------------|------------------|------------------|
|                             | Abs.          | Abs.          | Rel.             | Abs.             |
| Service revenues            | 313.4         | 284.5         | 10%              | 28.9             |
| Other operating income      | 3.0           | 1.4           | 110%             | 1.6              |
| Capitalised own work        | 20.7          | 21.7          | (5%)             | (1.0)            |
| Costs before capitalisation | (233.0)       | (209.8)       | (11%)            | (23.2)           |
| EBITDA                      | 104.1         | 97.9          | 6%               | 6.2              |
| Margin                      | 33%           | 34%           | (1%pt)           |                  |
| D&A                         | (37.9)        | (40.0)        | 5%               | 2.0              |
| Financial result            | (2.8) (1.1)   | (0.4) (0.8)   | (585%)           | (2.4)            |
| Taxes                       | (17.3) (17.9) | (14.2) (14.1) | (22%)            | (3.1)            |
| Net income                  | 46.1 47.3     | 43.3 43.0     | 6%               | 2.8              |
| EPS                         | 8.20 8.41     | 7.71 7.66     | 6%               | 0.5              |