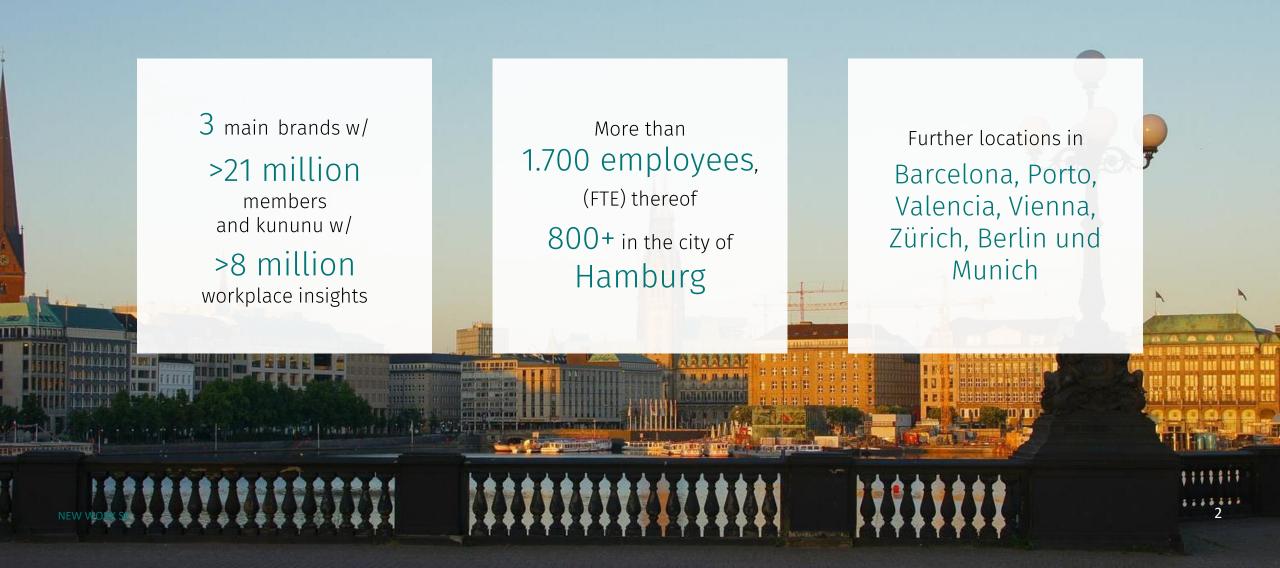

>14k HR B2B customers (SaaS)

>21m members

>250k company profiles &

>8m workplace insights

>200K registered software engineers

<sup>\*</sup> Included in XING E-Recruiting HR B2B subscription customer base

LONG-TERM MARKET
TRENDS DRIVING TALENT
SHORTAGE IN THE FUTURE