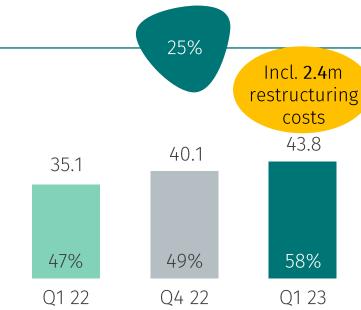

## Q1 23 SEGMENT EBITDA

|                              | Segment<br>EBITDA Q1 23 | Q1 23<br>Margin | Segment<br>EBITDA Q1 22 | Q1 22<br>Margin | Delta<br>Comment                                                          |
|------------------------------|-------------------------|-----------------|-------------------------|-----------------|---------------------------------------------------------------------------|
| HR Solutions & Talent Access | 7.7                     | 14%             | 13.8                    | 29%             | <ul><li>Continued investments</li><li>€2.4m restructuring costs</li></ul> |
| B2C                          | 10.3                    | 53%             | 13.6                    | 59%             | Decreasing B2C monetization                                               |
| B2B Marketing Solutions*     | (0.1)                   | N/A             | 0.7                     | 20%             | • Contribution margin positive                                            |
| Central & Other              | (2.4)                   | N/A             | (2.5)                   | N/A             |                                                                           |
| Total EBITDA                 | 15.5                    | 20%             | 25.7                    | 34%             |                                                                           |