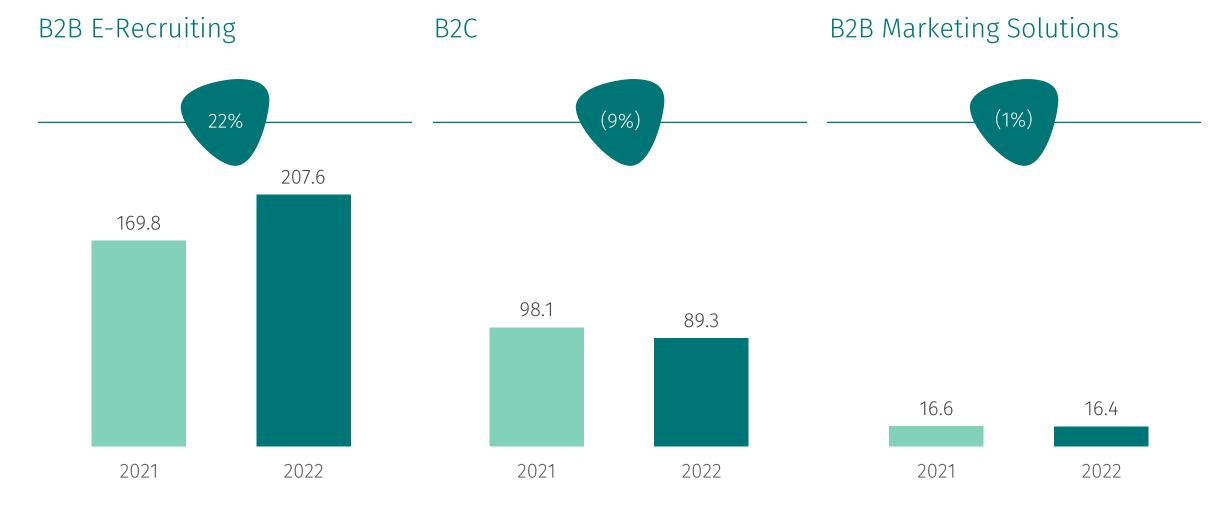

## SEGMENT EBITDA

|                                | Segment<br>EBITDA 2022 | 2022<br>Margin | Segment<br>EBITDA 2021* | 2021<br>Margin* |
|--------------------------------|------------------------|----------------|-------------------------|-----------------|
| B2B E-Recruiting               |                        | 68%            | 114.4                   | 67%             |
| B2C                            | 20.6                   | 23%            | 35.4                    | 36%             |
| B2B Marketing Solutions        | 9.5                    | 58%            | 11.3                    | 68%             |
| Tech, Central Services & Other | (66.2)                 |                | (63.2)                  |                 |
| Total EBITDA                   | 104.1                  | 33%            | 97.9                    | 34%             |

# 2022 SERVICE REVENUES: B2B E-RECRUITING SEGMENT GROWING STRONGLY, DIRECT B2C MONETIZATION DOWN GIVEN STRATEGIC FOCUS ON TALENT ACCESS

Rounding differences possible 35

| Segment reporting FY<br>2022<br>Today | Segment<br>Revenue<br>s 2022 | Segment<br>EBITDA<br>2022 | 2022<br>Margin |
|---------------------------------------|------------------------------|---------------------------|----------------|
| B2B E-Recruiting                      | 207.6                        | 140.2                     | 68%            |
| B2C                                   | 89.3                         | 20.6                      | 23%            |
| B2B Marketing Solutions               | 16.4                         | 9.5                       | 58%            |
| Tech, Central Services &<br>Other     | 0.0                          | (66.2)                    | Neg.           |
| Total                                 |                              | 104.1                     | 33%            |