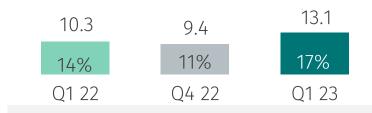

#### Personnel

in € m and in % of service revenues

- +166 FTEs yoy
- Investments especially in go-to-market