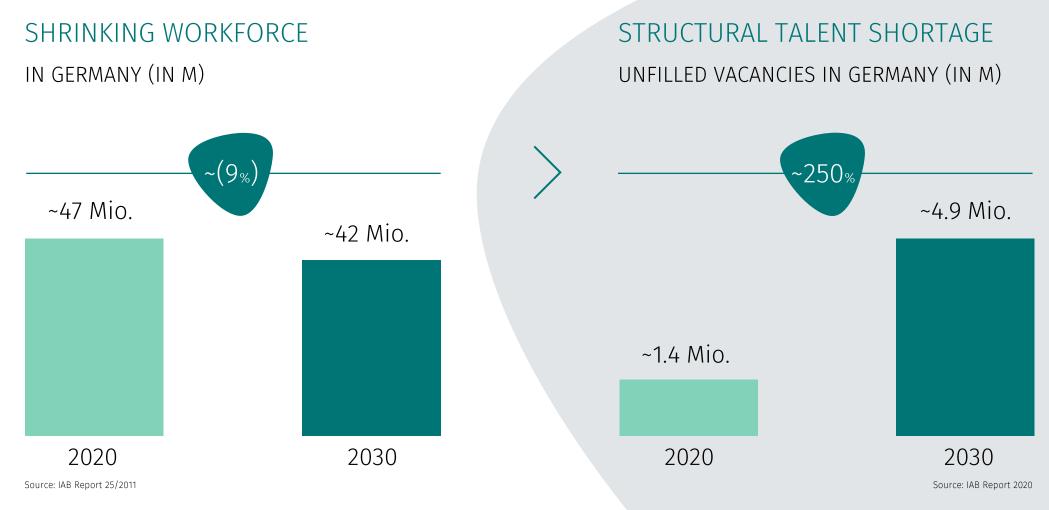

G ASSETS WHICH SERVE AS THE FUNDAMENT FOR FUTURE GROWTH



HR solutions that help companies hire the right people by providing talent access



The leading job-network in D-A-CH to find a job, get hired and receive career guidance



A platform that empowers people to choose the right place to work with workplace insights that matter.



A tech-focused job platform that turns job board principle on its head as companies apply to potential employees.

>14k HR B2B customers (SaaS)

>21m members

>250k company profiles &

>8m workplace insights

>200K registered software engineers

<sup>\*</sup> Included in XING E-Recruiting HR B2B subscription customer base





LONG-TERM MARKET
TRENDS DRIVING TALENT
SHORTAGE IN THE FUTURE

# THE WORST IS YET TO COME – STRUCTURAL TALENT SHORTAGE IS GROWING



# TAM: WITH >5BN€ IN ESTIMATED SIZE, THE RECRUITING MARKET IN D-A-CH IS HUGE

Recruiting Value Chain SEGMENTS SOURCING **ATTRACT SELECT** ACTIVE **PASSIVE** Employer branding, search Passive sourcing, i.e., online Active sourcing (headhunter), Screening tools, applicant engine marketing, other and offline job ad business active sourcing tools tracking systems (e.g., certification) (excl. temporary staffing) ~2.2 bn € TOTAL SPEND (DE)\* ~1.2 bn € ~0.7 bn € ~ 0.3 bn € ~ 140,000 TAM (DE)\* ~ 34.000 € ARPU (DE)\*

<sup>\*</sup>Figures relate to DE 2021, only – AT/ CH each provide +10% to +15% potential; arrows indicate expected future growth trend; SOURCE: Source: Market model (German Federal Statistical Office, German Federal Labor Agency, Institute of Economics, other studies & reports)

#