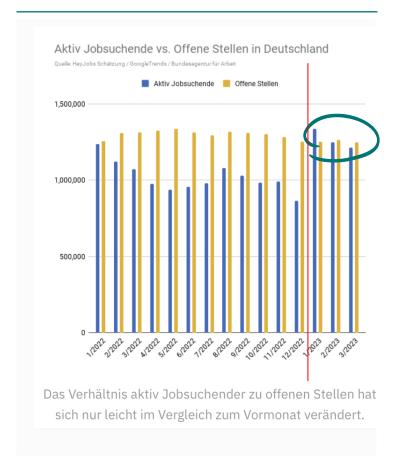

HORT-TERM MARKET ENVIRONMENT IS CHALLENGING – ESPECIALLY FOR 'JOBS' PLAYERS

## ...more company bankruptcies and cost cuttings are expected

Folgen des Bankenbebens

## Kreditversicherer erwartet deutlich mehr Firmenpleiten

Experten der Allianz erwarten nach den jüngsten Bankenturbulenzen eine Zunahme der Insolvenzen. Durch die nun noch restriktivere Kreditvergabe könnten mehr Unternehmen in Schwierigkeiten kommen.

11.04.2023, 13.19 Uhr

## ...employers are cost-conscious and consider restructurings

#### Many companies want to cut costs



EY CEO Survey, January 17, 2023

- One in two companies worldwide expect a severe downturn
- In Germany, the figure is as high as 57 percent.
- Six out of ten German groups plan to cut costs

## ...talent scarcity appears to be less severe than 2022



## ...and leading jobs players lay off staff, reflecting difficult business environment



Amanda Silberling @asilbwrites / 7:21 PM GMT+1 • March 22, 2023

Updated: Talent.com confirms 18% staff reduction

by Greg Spencer | Apr 5, 2023 | Recruitment, Marketplaces PRO





CLEAR & STRAIGHT FORWARD STRATEGY

### WINNING ASPIRATION: BECOME RECRUITING PARTNER #1 BY WINNING TALENTS

#### **RECRUITERS**



#### **CANDIDATES**

# WE WILL... FURTHER EXPAND KUNUNU'S LEADING POSITION

#### **STRENGTHS TODAY**



First choice for talents looking for workplace insights, with every 2<sup>nd</sup> jobseeker visiting kununu





Highest number of user-generated, trustworthy company reviews: ~5m



~ 5m unique insights beyond reviews, with company salary & culture insights



Platform with singular posi