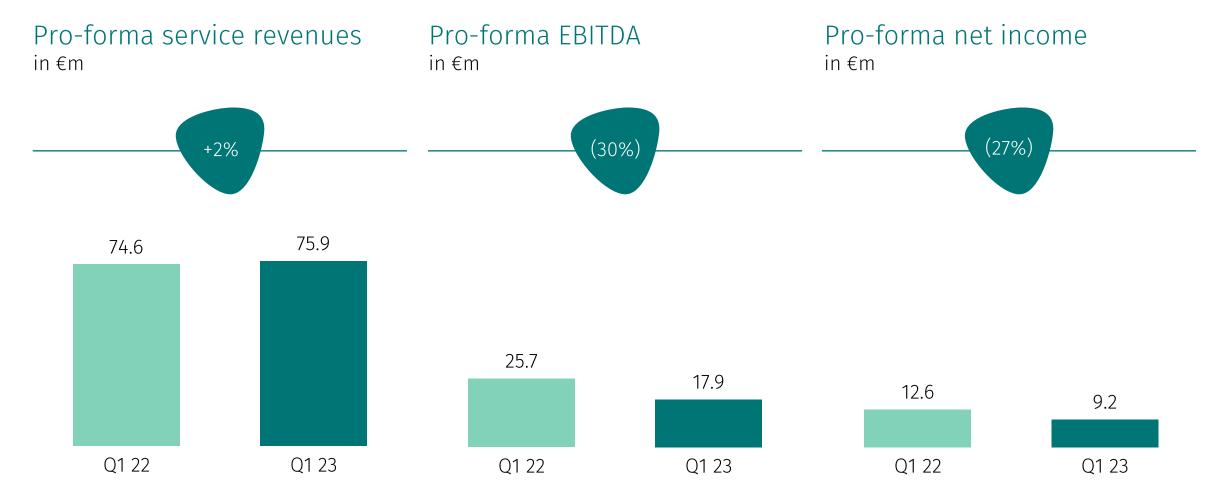

## Q1 23: REVENUES OF € 75.9; EBITDA OF € 15.5M\*

| Q1 2023 |                                                       | Q1 2022                                                                                      |                                                                                                                                                           | Q1 23<br>vs. Q1 22                                                                                                                                                      | Q4 2022                                                                                                                                                                                                                                                                                                                                                                                                                                                                                                                             | Q1 23<br>vs. Q4 22                                                                                                                                                                                                                                                                                                                                                                                                                                                                                                                                                                                                                                                                                                                                                                                                                                                                                                                                                                                                                                                                                                                                                                                                                                                                                                                                                                                                                                                                                                                                                                                                                                                                                                                                                                                                                                                                                                                                                                                                                                                                                                             |
|---------|-------------------------------------------------------|----------------------------------------------------------------------------------------------|-----------------------------------------------------------------------------------------------------------------------------------------------------------|-------------------------------------------------------------------------------------------------------------------------------------------------------------------------|-------------------------------------------------------------------------------------------------------------------------------------------------------------------------------------------------------------------------------------------------------------------------------------------------------------------------------------------------------------------------------------------------------------------------------------------------------------------------------------------------------------------------------------|--------------------------------------------------------------------------------------------------------------------------------------------------------------------------------------------------------------------------------------------------------------------------------------------------------------------------------------------------------------------------------------------------------------------------------------------------------------------------------------------------------------------------------------------------------------------------------------------------------------------------------------------------------------------------------------------------------------------------------------------------------------------------------------------------------------------------------------------------------------------------------------------------------------------------------------------------------------------------------------------------------------------------------------------------------------------------------------------------------------------------------------------------------------------------------------------------------------------------------------------------------------------------------------------------------------------------------------------------------------------------------------------------------------------------------------------------------------------------------------------------------------------------------------------------------------------------------------------------------------------------------------------------------------------------------------------------------------------------------------------------------------------------------------------------------------------------------------------------------------------------------------------------------------------------------------------------------------------------------------------------------------------------------------------------------------------------------------------------------------------------------|
| Abs.    |                                                       | Abs.                                                                                         |                                                                                                                                                           | Rel.                                                                                                                                                                    | Abs.                                                                                                                                                                                                                                                                                                                                                                                                                                                                                                                                | Rel.                                                                                                                                                                                                                                                                                                                                                                                                                                                                                                                                                                                                                                                                                                                                                                                                                                                                                                                                                                                                                                                                                                                                                                                                                                                                                                                                                                                                                                                                                                                                                                                                                                                                                                                                                                                                                                                                                                                                                                                                                                                                                                                           |
| 75.9    |                                                       | 74.6                                                                                         |                                                                                                                                                           | 2%                                                                                                                                                                      | 82.1                                                                                                                                                                                                                                                                                                                                                                                                                                                                                                                                | (7%)                                                                                                                                                                                                                                                                                                                                                                                                                                                                                                                                                                                                                                                                                                                                                                                                                                                                                                                                                                                                                                                                                                                                                                                                                                                                                                                                                                                                                                                                                                                                                                                                                                                                                                                                                                                                                                                                                                                                                                                                                                                                                                                           |
| 0.7     |                                                       | 0.9                                                                                          |                                                                                                                                                           | (13%)                                                                                                                                                                   | 0.5                                                                                                                                                                                                                                                                                                                                                                                                                                                                                                                                 | 62%                                                                                                                                                                                                                                                                                                                                                                                                                                                                                                                                                                                                                                                                                                                                                                                                                                                                                                                                                                                                                                                                                                                                                                                                                                                                                                                                                                                                                                                                                                                                                                                                                                                                                                                                                                                                                                                                                                                                                                                                                                                                                                                            |
|         |                                                       | 5.2                                                                                          |                                                                                                                                                           | 44%                                                                                                                                                                     | 5.4                                                                                                                                                                                                                                                                                                                                                                                                                                                                                                                                 | 39%                                                                                                                                                                                                                                                                                                                                                                                                                                                                                                                                                                                                                                                                                                                                                                                                                                                                                                                                                                                                                                                                                                                                                                                                                                                                                                                                                                                                                                                                                                                                                                                                                                                                                                                                                                                                                                                                                                                                                                                                                                                                                                                            |
| (68.7)  | (66.3)                                                | (54.9)                                                                                       |                                                                                                                                                           | 25%                                                                                                                                                                     | (64.4)                                                                                                                                                                                                                                                                                                                                                                                                                                                                                                                              | 7%                                                                                                                                                                                                                                                                                                                                                                                                                                                                                                                                                                                                                                                                                                                                                                                                                                                                                                                                                                                                                                                                                                                                                                                                                                                                                                                                                                                                                                                                                                                                                                                                                                                                                                                                                                                                                                                                                                                                                                                                                                                                                                                             |
| 15.5    | 17.9                                                  | 25.7                                                                                         |                                                                                                                                                           | (40%)                                                                                                                                                                   | 23.5                                                                                                                                                                                                                                                                                                                                                                                                                                                                                                                                | (34%)                                                                                                                                                                                                                                                                                                                                                                                                                                                                                                                                                                                                                                                                                                                                                                                                                                                                                                                                                                                                                                                                                                                                                                                                                                                                                                                                                                                                                                                                                                                                                                                                                                                                                                                                                                                                                                                                                                                                                                                                                                                                                                                          |
| 20%     | 24%                                                   | 34%                                                                                          |                                                                                                                                                           | (14%pts)                                                                                                                                                                | 29%                                                                                                                                                                                                                                                                                                                                                                                                                                                                                                                                 | (8%pts)                                                                                                                                                                                                                                                                                                                                                                                                                                                                                                                                                                                                                                                                                                                                                                                                                                                                                                                                                                                                                                                                                                                                                                                                                                                                                                                                                                                                                                                                                                                                                                                                                                                                                                                                                                                                                                                                                                                                                                                                                                                                                                                        |
|         |                                                       | (7.6)                                                                                        |                                                                                                                                                           | 5%                                                                                                                                                                      | (13.3)                                                                                                                                                                                                                                                                                                                                                                                                                                                                                                                              | 46%                                                                                                                                                                                                                                                                                                                                                                                                                                                                                                                                                                                                                                                                                                                                                                                                                                                                                                                                                                                                                                                                                                                                                                                                                                                                                                                                                                                                                                                                                                                                                                                                                                                                                                                                                                                                                                                                                                                                                                                                                                                                                                                            |
|         | 0.0                                                   | (1.0)                                                                                        | (0.3)                                                                                                                                                     | 138%                                                                                                                                                                    | 0.3 (0.                                                                                                                                                                                                                                                                                                                                                                                                                                                                                                                             | 3) (30%)                                                                                                                                                                                                                                                                                                                                                                                                                                                                                                                                                                                                                                                                                                                                                                                                                                                                                                                                                                                                                                                                                                                                                                                                                                                                                                                                                                                                                                                                                                                                                                                                                                                                                                                                                                                                                                                                                                                                                                                                                                                                                                                       |
| (1.6)   | (1.5)                                                 | (5.0)                                                                                        | (5.2)                                                                                                                                                     | (67%)                                                                                                                                                                   | (2.2)                                                                                                                                                                                                                                                                                                                                                                                                                                                                                                                               | 24%                                                                                                                                                                                                                                                                                                                                                                                                                                                                                                                                                                                                                                                                                                                                                                                                                                                                                                                                                                                                                                                                                                                                                                                                                                                                                                                                                                                                                                                                                                                                                                                                                                                                                                                                                                                                                                                                                                                                                                                                                                                                                                                            |
| 7.0     | 9.2                                                   | 12.1                                                                                         | 12.6                                                                                                                                                      | (42%)                                                                                                                                                                   | 8.4 8.                                                                                                                                                                                                                                                                                                                                                                                                                                                                                                                              | 0 (16%)                                                                                                                                                                                                                                                                                                                                                                                                                                                                                                                                                                                                                                                                                                                                                                                                                                                                                                                                                                                                                                                                                                                                                                                                                                                                                                                                                                                                                                                                                                                                                                                                                                                                                                                                                                                                                                                                                                                                                                                                                                                                                                                        |
| 1.25    | 1.64                                                  | 2.16                                                                                         | 2.25                                                                                                                                                      | (42%)                                                                                                                                                                   | 1.49 1.4                                                                                                                                                                                                                                                                                                                                                                                                                                                                                                                            | 2 (16%)                                                                                                                                                                                                                                                                                                                                                                                                                                                                                                                                                                                                                                                                                                                                                                                                                                                                                                                                                                                                                                                                                                                                                                                                                                                                                                                                                                                                                                                                                                                                                                                                                                                                                                                                                                                                                                                                                                                                                                                                                                                                                                                        |
|         | Abs. 75.9 0.7 7.5 (68.7) 15.5 20% (7.2) 0.4 (1.6) 7.0 | Abs. 75.9  0.7  7.5  (68.7) (66.3)  15.5 17.9  20% 24%  (7.2)  0.4 0.0  (1.6) (1.5)  7.0 9.2 | Abs.  75.9  74.6  0.7  0.9  7.5  5.2  (68.7) (66.3) (54.9)  15.5  17.9  25.7  20%  24%  (7.2)  (7.6)  0.4  0.0  (1.0)  (1.6) (1.5)  (5.0)  7.0  9.2  12.1 | Abs. Abs.  75.9 74.6  0.7 0.9  7.5 5.2  (68.7) (66.3) (54.9)  15.5 17.9 25.7  20% 24% 34%  (7.2) (7.6)  0.4 0.0 (1.0) (0.3)  (1.6) (1.5) (5.0) (5.2)  7.0 9.2 12.1 12.6 | QT 2023       QT 2022       vs. Q1 22         Abs.       Rel.         75.9       74.6       2%         0.7       0.9       (13%)         7.5       5.2       44%         (68.7)       (66.3)       (54.9)       25%         15.5       17.9       25.7       (40%)         20%       24%       34%       (14%pts)         (7.2)       (7.6)       5%         0.4       0.0       (1.0)       (0.3)       138%         (1.6)       (1.5)       (5.0)       (5.2)       (67%)         7.0       9.2       12.1       12.6       (42%) | Abs. Abs. Rel. Abs.  75.9 74.6 2% 82.1  0.7 0.9 (13%) 0.5  7.5 5.2 44% 5.4  (68.7) (66.3) (54.9) 25% (64.4)  15.5 17.9 25.7 (40%) 23.5  20% 24% 34% (14%pts) 29%  (7.2) (7.6) 5% (13.3)  0.4 0.0 (1.0) (0.3) 138% 0.3 (0.4 0.0) (1.5) (5.0) (5.2) (67%) (2.2) (2.5) (2.5) (2.5) (2.5) (2.5) (2.5) (2.5) (2.5) (2.5) (2.5) (2.5) (2.5) (2.5) (2.5) (2.5) (2.5) (2.5) (2.5) (2.5) (2.5) (2.5) (2.5) (2.5) (2.5) (2.5) (2.5) (2.5) (2.5) (2.5) (2.5) (2.5) (2.5) (2.5) (2.5) (2.5) (2.5) (3.5) (3.5) (3.5) (3.5) (3.5) (3.5) (3.5) (3.5) (3.5) (3.5) (3.5) (3.5) (3.5) (3.5) (3.5) (3.5) (3.5) (3.5) (3.5) (3.5) (3.5) (3.5) (3.5) (3.5) (3.5) (3.5) (3.5) (3.5) (3.5) (3.5) (3.5) (3.5) (3.5) (3.5) (3.5) (3.5) (3.5) (3.5) (3.5) (3.5) (3.5) (3.5) (3.5) (3.5) (3.5) (3.5) (3.5) (3.5) (3.5) (3.5) (3.5) (3.5) (3.5) (3.5) (3.5) (3.5) (3.5) (3.5) (3.5) (3.5) (3.5) (3.5) (3.5) (3.5) (3.5) (3.5) (3.5) (3.5) (3.5) (3.5) (3.5) (3.5) (3.5) (3.5) (3.5) (3.5) (3.5) (3.5) (3.5) (3.5) (3.5) (3.5) (3.5) (3.5) (3.5) (3.5) (3.5) (3.5) (3.5) (3.5) (3.5) (3.5) (3.5) (3.5) (3.5) (3.5) (3.5) (3.5) (3.5) (3.5) (3.5) (3.5) (3.5) (3.5) (3.5) (3.5) (3.5) (3.5) (3.5) (3.5) (3.5) (3.5) (3.5) (3.5) (3.5) (3.5) (3.5) (3.5) (3.5) (3.5) (3.5) (3.5) (3.5) (3.5) (3.5) (3.5) (3.5) (3.5) (3.5) (3.5) (3.5) (3.5) (3.5) (3.5) (3.5) (3.5) (3.5) (3.5) (3.5) (3.5) (3.5) (3.5) (3.5) (3.5) (3.5) (3.5) (3.5) (3.5) (3.5) (3.5) (3.5) (3.5) (3.5) (3.5) (3.5) (3.5) (3.5) (3.5) (3.5) (3.5) (3.5) (3.5) (3.5) (3.5) (3.5) (3.5) (3.5) (3.5) (3.5) (3.5) (3.5) (3.5) (3.5) (3.5) (3.5) (3.5) (3.5) (3.5) (3.5) (3.5) (3.5) (3.5) (3.5) (3.5) (3.5) (3.5) (3.5) (3.5) (3.5) (3.5) (3.5) (3.5) (3.5) (3.5) (3.5) (3.5) (3.5) (3.5) (3.5) (3.5) (3.5) (3.5) (3.5) (3.5) (3.5) (3.5) (3.5) (3.5) (3.5) (3.5) (3.5) (3.5) (3.5) (3.5) (3.5) (3.5) (3.5) (3.5) (3.5) (3.5) (3.5) (3.5) (3.5) (3.5) (3.5) (3.5) (3.5) (3.5) (3.5) (3.5) (3.5) (3.5) (3.5) (3.5) (3.5) (3.5) (3.5) (3.5) (3.5) (3.5) (3.5) (3.5) (3.5) (3.5) (3.5) (3.5) (3.5) (3.5) (3.5) (3.5) (3.5) (3.5) (3.5) (3.5) (3.5) (3.5) (3.5) (3.5) (3.5) (3.5) (3.5) (3.5) (3.5 |