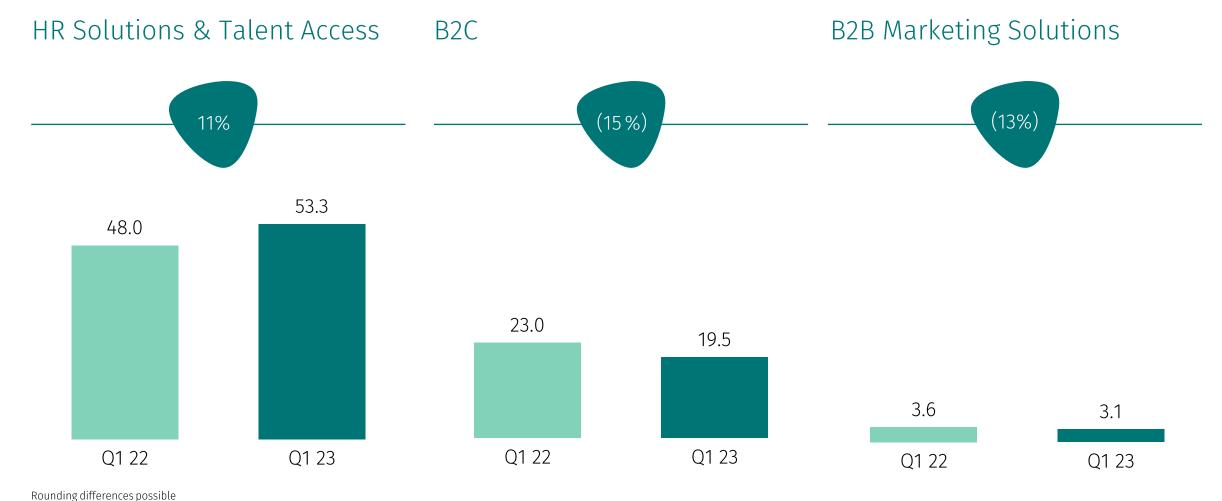

## Q1 23 SEGMENT EBITDA

|                              | Segment<br>EBITDA Q1 23 | Q1 23<br>Margin | Segment<br>EBITDA Q1 22 | Q1 22<br>Margin | Delta<br>Comment                                                          |
|------------------------------|-------------------------|-----------------|-------------------------|-----------------|---------------------------------------------------------------------------|
| HR Solutions & Talent Access | 7.7                     | 14%             | 13.8                    | 29%             | <ul><li>Continued investments</li><li>€2.4m restructuring costs</li></ul> |
| B2C                          | 10.3                    | 53%             | 13.6                    | 59%             | Decreasing B2C monetization                                               |
| B2B Marketing Solutions*     | (0.1)                   | N/A             | 0.7                     | 20%             | • Contribution margin positive                                            |
| Central & Other              | (2.4)                   | N/A             | (2.5)                   | N/A             |                                                                           |
| Total EBITDA                 | 15.5                    | 20%             | 25.7                    | 34%             |                                                                           |

# Q1 23 SERVICE REVENUES: HR SOLUTIONS & TALENT ACCESS SEGMENT GROWING 11% – ACCOUNTING FOR 70 % OF TOTAL GROUP SALES