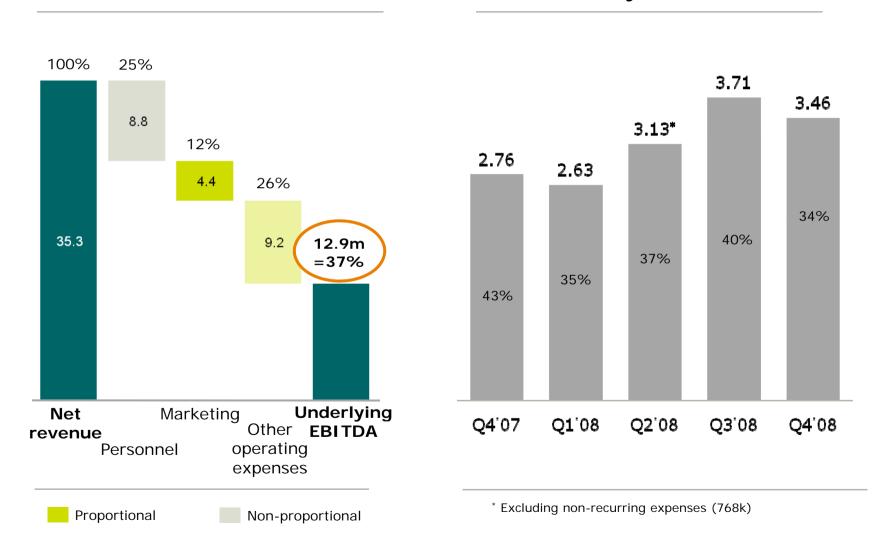

## O 2 Demonstrated Leadership & Performance Continued earnings growth and margin expansion

#### Quarterly EBITDA in €m

### O2 IFRS cost base Personnel expenses

Personnel expenses in €000s

(% of Revenue)

**Q1**′08:

21 new employees

**Q2′08**:

12 new employees

**Q3′08**:

19 new employees

2008:

€8.81m 25% **Q4′08**:

13 new employees

### O2 IFRS cost base Marketing expenses

### Marketing in €000s

(% of Revenue)

2008:

€4.38m 12%

- Turkey campaign
- **)** UK campaign
- Italy campaign

### O2 IFRS cost base excl. one off expenses Other operating expenses

Other expenses

(% of Revenue)

#### Main costs components:

- IT services and services for new markets
- Legal, audit & accounting fees
- Server hosting, admin & traffic
- Payment processing
- Travel, entertainment & other

2008:

€9.16m\* 26%

<sup>\*</sup> Excluding non-recurring expenses (768k)