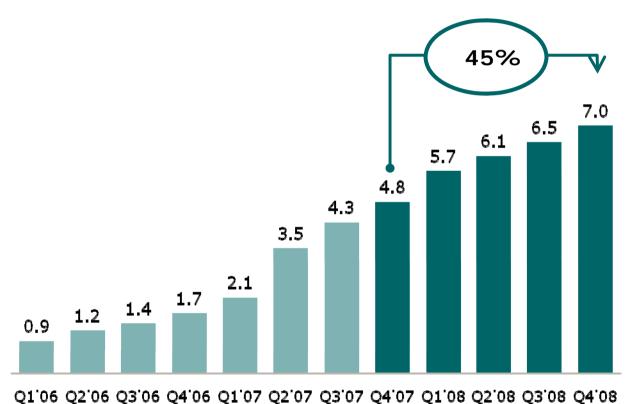

### Continuing member growth 2.17m net new members in 12 months

#### Member base Q4'2007 to Q4'2008 in m

Q1'06 Q2'06 Q3'06 Q4'06 Q1'07 Q2'07 Q3'07 Q4'07 Q1'08 Q2'08 Q3'08 Q4'08