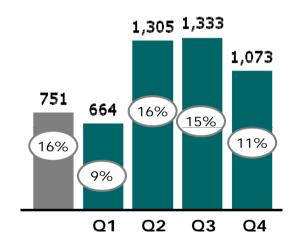

### Track record of quarterly top line growth New business models contribute to ~20% of total revenue

Quarterly net service revenues Q4′07 to Q4′08 in €m\*

<sup>\*</sup> Excluding other operating income