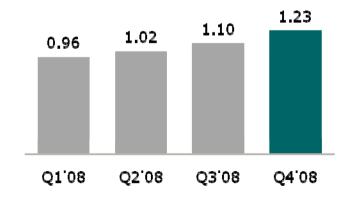

### Strong payer growth 188k net new Premium Members in 12 months

### Payer base Q1'06 to Q4'2008