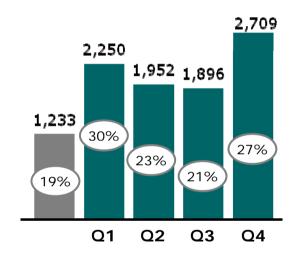

### Track record of quarterly top line growth New business models contribute to ~20% of total revenue

Quarterly net service revenues Q4′07 to Q4′08 in €m\*

<sup>\*</sup> Excluding other operating income