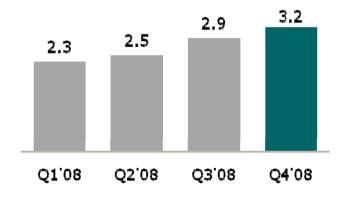

### Continuing member growth 2.17m net new members in 12 months

#### Member base Q4'2007 to Q4'2008 in m

Q1'06 Q2'06 Q3'06 Q4'06 Q1'07 Q2'07 Q3'07 Q4'07 Q1'08 Q2'08 Q3'08 Q4'08