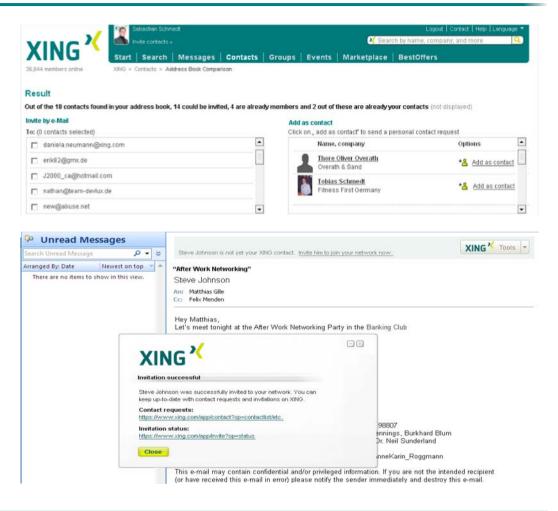

#### Better virality

- Improve invite / incentivation process
- Improve (external) address book comparison processes
- Improve Outlook plug-in
- Increase user friendliness

>

Low effort, evidence based, incremental improvement that has shown a substantial effect in the past