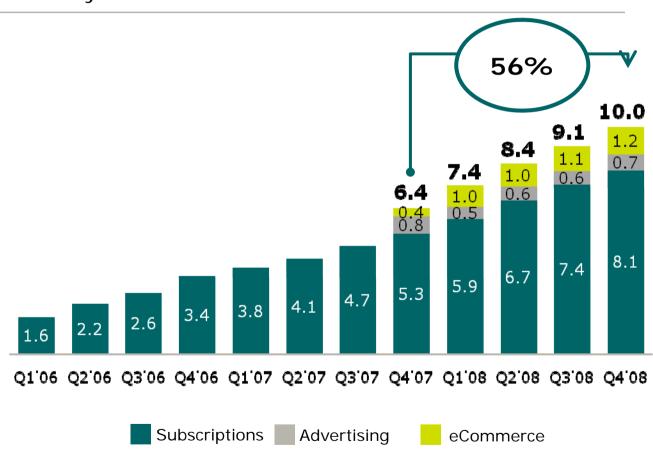

### Track record of quarterly top line growth New business models contribute to ~20% of total revenue

Quarterly net service revenues Q4′07 to Q4′08 in €m\*

<sup>\*</sup> Excluding other operating income