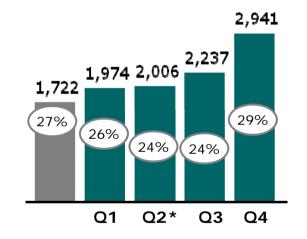

### Continuing member growth 2.17m net new members in 12 months

#### Member base Q4'2007 to Q4'2008 in m

Q1'06 Q2'06 Q3'06 Q4'06 Q1'07 Q2'07 Q3'07 Q4'07 Q1'08 Q2'08 Q3'08 Q4'08