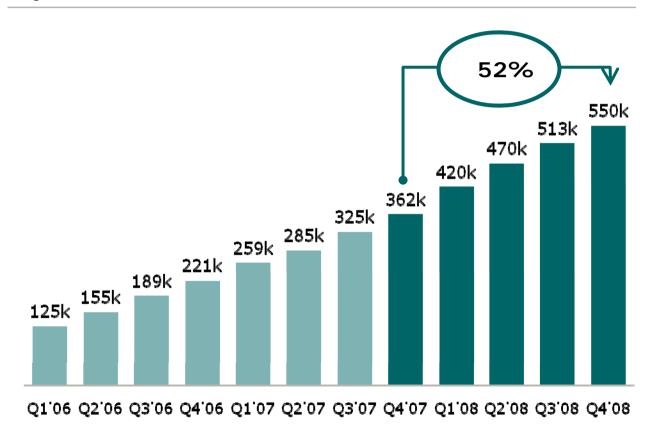

### Strong payer growth 188k net new Premium Members in 12 months

### Payer base Q1'06 to Q4'2008